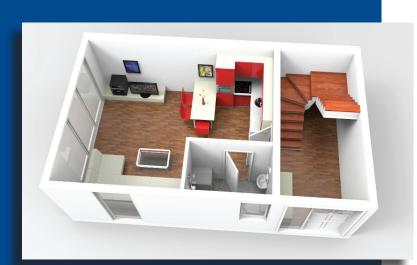

licensed Slovenian Real Estate agency since 2005.

> Real estate broker's license number 00909 issued in 2005 by the Ministry of Justice.

### DUET LAVRICA - Ljubljana

A bright semi-detached house facing south, only 1.5km from Ljubljana (3 min drive) is an ideal place to live and rest. The house consists of two apartments, each with  $165m^2$ , land area of  $110m^2$  and two covered spaces.

All must-have infrastructure is close by. Within only a one-hour drive (80km), you can spend beautiful weekends on the seaside in the summer, while SPA and wellness centers are at your service whole year round.

Although the interior is not finished in both apartments, we can offer you our out-of-the box solutions, designed entirely to your taste and needs.













## DUET LAVRICA - Ljubljana



#### ground floor







#### Price list

<u>Ist option</u> Price: 179.000,00 €

Including:

 I apartment unit of 165m<sup>2</sup>, semi finished (interior finish needed), with a 110m<sup>2</sup> land area and 2 covered parking spaces

<u>2nd option</u> Price: 200.000,00 €

Including:

- I apartment unit of 165m<sup>2</sup>, semi finished (interior finish needed), with a 110m<sup>2</sup> land area and 2 covered parking spaces
- Establishment of a company and open a bank account in Slovenia
- Legal certainty
- 6 month accounting and tax advice for real estate

#### 3rd option

Price: 285.000,00 €

Including:

- Finished 1 apartment unit of 165m<sup>2</sup>, with a 110m<sup>2</sup> land area and 2 parking spaces
- Establishment of a company and open a bank account in Slovenia
- 12 month ac