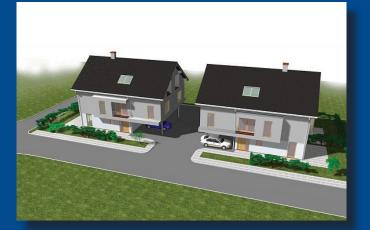

### DUET LAVRICA - Ljubljana

A bright semi-detached house facing south, only 1.5km from Ljubljana (3 min drive) is an ideal place to live and rest. The house consists of two apartments, each with  $165m^2$ , land area of  $110m^2$  and two covered spaces.

All must-have infrastructure is close by. Within only a one-hour drive (80km), you can spend beautiful weekends on the seaside in the summer, while SPA and wellness centers are at your service whole year round.

Although the interior is not finished in both apartments, we can offer you our out-of-the box solutions, designed entirely to your taste and needs.